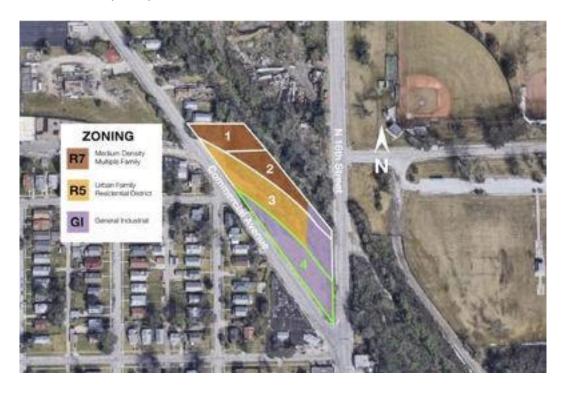

# 2.4 acres of land available

Zoned R7, R5, GI

**R5 – Urban Family Residential District** 

R7 - Medium-Density Multiple-Family Residential District

GI - General Industrial District

This is an ideal location for your next project. Located within walking distance of parks and recreation. Fast access to the airport and downtown Omaha.

## Legal Description:

Parcel Number: 0202680002

Census Tract: 310550008.001001

Abbreviated Description: SEC/TWN/RNG/MER:SEC 03 TWN 15N RNG 13E LANDS SEC-TWN-RGE 03-15-13 WSTRLY 551.4 FT LT 24 BETWEEN COMMERCIAL AVE

& 0 BELT RR 29800 SQ FT

City/Municipality/Township: Omaha, NE 68110