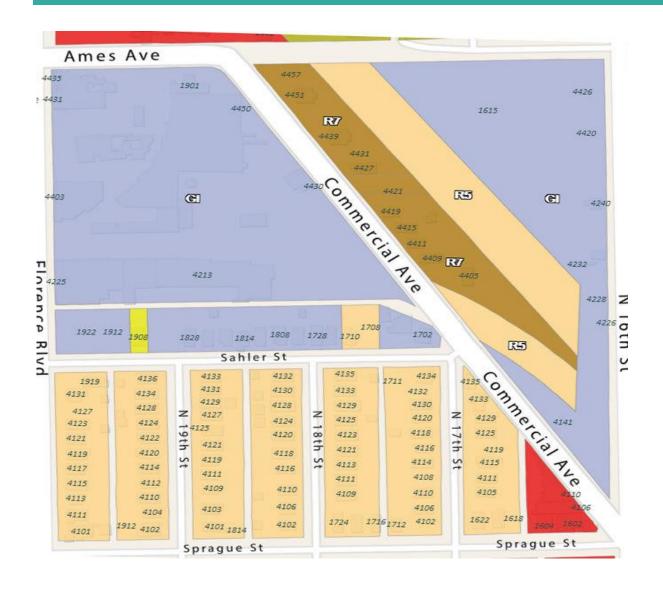

# 2.4 acres of land available

Zoned R7, R5, GI

**R5 – Urban Family Residential District** 

R7 - Medium-Density Multiple-Family Residential District

GI - General Industrial District

This is an ideal location for your next project. Located within walking distance of parks and recreation. Fast access to the airport and downtown Omaha.

## Legal Description:

Parcel Number: 0202680002

Census Tract: 310550008.001001

Abbreviated Description: SEC/TWN/RNG/MER:SEC 03 TWN 15N RNG 13E LANDS SEC-TWN-RGE 03-15-13 WSTRLY 551.4 FT LT 24 BETWEEN COMMERCIAL AVE

& 0 BELT RR 29800 SQ FT

City/Municipality/Township: Omaha, NE 68110